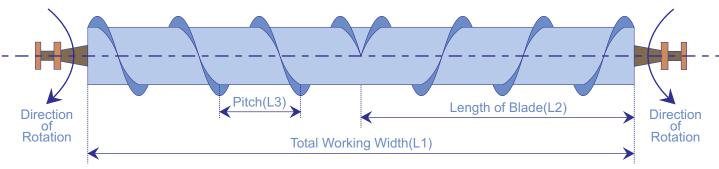

## FLESHING BLADES

Measurement Sheet

Cylinder with one left hand side blade and one right hand side blade fitted in its groove

| Customer | <u>Information</u>    |                                        | Machine                                | e Details                          |                        |
|----------|-----------------------|----------------------------------------|----------------------------------------|------------------------------------|------------------------|
| Name     |                       |                                        | Make                                   |                                    |                        |
| Position |                       |                                        | Model                                  |                                    |                        |
| Company  |                       |                                        | Fleshin                                | g Blade Specification              |                        |
| Address  |                       |                                        | L1 _                                   |                                    | _ mm/inch (choose one) |
|          |                       |                                        | L2 _                                   |                                    | _ mm/inch (choose one) |
| Country  |                       |                                        | L3 _                                   |                                    | _ mm/inch (choose one) |
| Tel      |                       |                                        | D1 _                                   |                                    | _ mm/inch (choose one) |
| Fax      |                       |                                        | D2 _                                   |                                    | _ mm/inch (choose one) |
| Email    |                       |                                        | Type of                                | Fleshing Blade (choose one of the  | following)             |
| Web      |                       |                                        |                                        | Full Hard Center Soft              | Front Hard             |
|          |                       |                                        | Number                                 | r of Blades                        |                        |
|          | Direction of Rotation |                                        | Left Har                               | nd Winding                         | pieces                 |
| _        |                       |                                        |                                        | and Winding                        |                        |
|          |                       |                                        | Ü                                      | Type of Enquiry (choose one of the |                        |
|          |                       |                                        |                                        | Quotation                          |                        |
|          |                       |                                        | of (1)                                 | Additional Remarks                 |                        |
|          |                       | Inner Diameter of<br>the Cylinder (D1) | Outer Diameter of<br>the Cylinder (D2) | Additional Nemarks                 |                        |
|          | ·                     | inde                                   | inde                                   |                                    |                        |
|          |                       | er D<br>Cyli                           | er Cyli                                |                                    |                        |
|          |                       | the                                    | Oute                                   |                                    |                        |
|          |                       |                                        | $\downarrow$                           |                                    |                        |
|          |                       |                                        |                                        |                                    |                        |
|          | Cross sect<br>8 bla   | ion of the cy<br>ades fitted in        | ylinder with<br>n its groove           |                                    |                        |
|          | 1                     |                                        |                                        |                                    |                        |