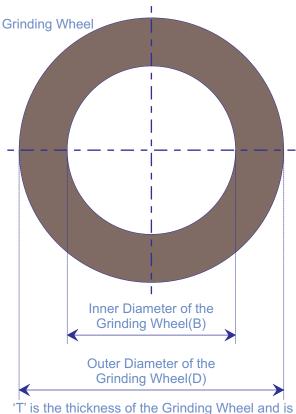

Web

Make

Model

Machine Type

**Machine Details** 

Company \_

|                                               | Height(H)                                            | Grinding Block         |
|-----------------------------------------------|------------------------------------------------------|------------------------|
|                                               | Type of Grinding Stone                               |                        |
| Inner Diameter of the                         | Grinding Wheel                                       | Grinding Block         |
| Grinding Wheel(B)                             | Grinding Stone Specification                         |                        |
| Outer Diameter of the                         | D/L                                                  | _ mm/inch (choose one) |
| Grinding Wheel(D)                             | T/W                                                  |                        |
| is the thickness of the Grinding Wheel and is | 'T' is the thickness of the Grinding Wheel and r     |                        |
| not shown in the diagram                      | В/Н                                                  | _ mm/inch (choose one) |
| er Information                                | Recess on the Grinding Wheel (choose of              | one of the following)  |
|                                               | None One Side                                        | Two Sides              |
|                                               | Recess Specification (for one side, if application   | able)                  |
| /                                             | Diameter                                             | _ mm/inch (choose one) |
|                                               | Depth                                                | _ mm/inch (choose one) |
|                                               | Recess Specification (for other side, if applicable) |                        |
|                                               | Diameter                                             | _ mm/inch (choose one) |
|                                               | Depth                                                | _ mm/inch (choose one) |
|                                               | Number of Grinding Stones                            | pieces                 |
|                                               | Type of Enquiry (choose one of the following)        |                        |
|                                               | Quotation                                            | Purchase Order         |
| <u>Type</u>                                   | Additional Remarks                                   |                        |
| Shaving Machine Fleshing Machine              |                                                      |                        |
| Bandknife Splitting Machine                   |                                                      |                        |
|                                               |                                                      |                        |
| <u>Details</u>                                |                                                      |                        |
|                                               |                                                      | Signature & Stamp      |